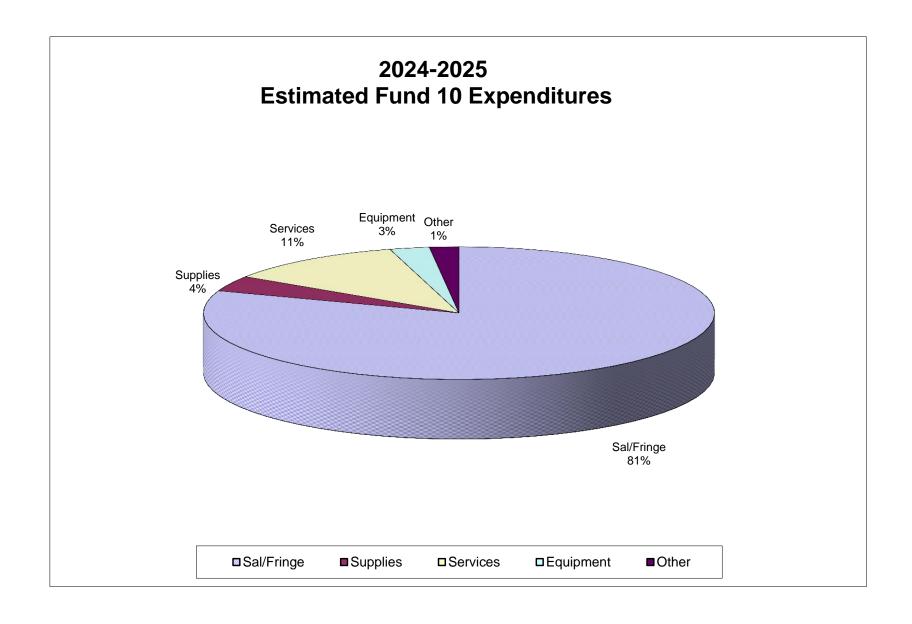

,138.00                | 3,323,138.00             |
| Mar-37           | 2018 Renovation (Phase II)                              |               | 51,275.00                | 51,275.00                |
| Sep-37           | 2018 Renovation (Phase II)                              |               | 51,275.00                | 51,275.00                |
| Mar-38           | 2018 Renovation (Phase II)                              | 2,930,000.00  | 51,275.00                | 2,981,275.00             |
| Total Long Te    | erm Debt                                                | 32,500,000.00 | 10,052,862.00            | 42,552,862.00            |
| _vun Long It     |                                                         | 52,500,000.00 | 10,052,002.00            | 12,332,002.00            |





#### **RESOLUTION #1**

RESOLVED, that the salaries of Board Members of the Mount Horeb Area School District be set at the following amounts for the school term 2024-2025: \$3,250.

Leah Lipska, Clerk Mount Horeb Area School District

August 12, 2024

**RESOLUTION #2** 

RESOLVED, that the Board of Education members shall be reimbursed

67 cents per mile for each special meeting and committee meeting of attendance.

In addition, all actual and necessary expenses of all Board of Education members

on school business outside the District shall be reimbursed with the mileage at the

same rate as established for District employees.

Leah Lipska, Clerk

Mount Horeb Area School District

August 12, 2024

21

#### **RESOLUTION #3**

RESOLVED, that the Mount Horeb Area School District levy the a