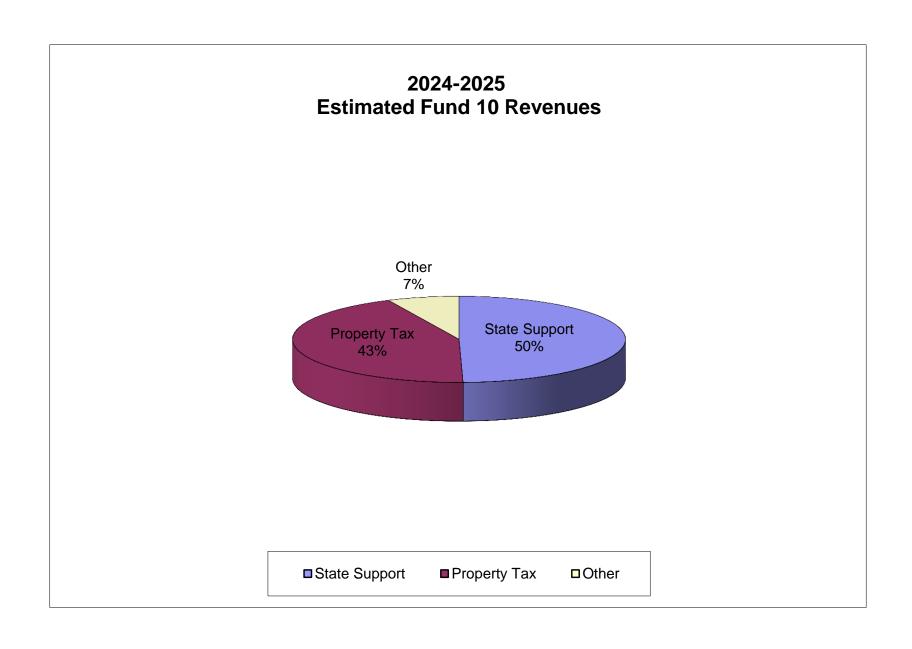

53,138.00                | 3,323,138.00             |
| Mar-37           | 2018 Renovation (Phase II)                              |               | 51,275.00                | 51,275.00                |
| Sep-37           | 2018 Renovation (Phase II)                              |               | 51,275.00                | 51,275.00                |
| Mar-38           | 2018 Renovation (Phase II)                              | 2,930,000.00  | 51,275.00                | 2,981,275.00             |
| Total Long Te    | erm Debt                                                | 32,500,000.00 | 10,052,862.00            | 42,552,862.00            |
| _vun Long It     |                                                         | 52,500,000.00 | 10,052,002.00            | 12,332,002.00            |





#### **RESOLUTION #1**

RESOLVED, that the salaries of Board Members of the Mount Horeb Area School District be set at the following amounts for the school term 2024-2025: \$3,250.

Leah Lipska, Clerk Mount Horeb Area School District

August 12, 2024

**RESOLUTION #2** 

RESOLVED, that the Board of Education members shall be reimbursed

67 cents per mile for each special meeting and committee meeting of attendance.

In addition, all actual and necessary expenses of all Board of Education members

on school business outside the District shall be reimbursed with the mileage at the

same rate as established for District employees.

Leah Lipska, Clerk

Mount Horeb Area School District

August 12, 2024

21

#### **RESOLUTION #3**

RESOLVED, that the Mount Horeb Area School District levy the